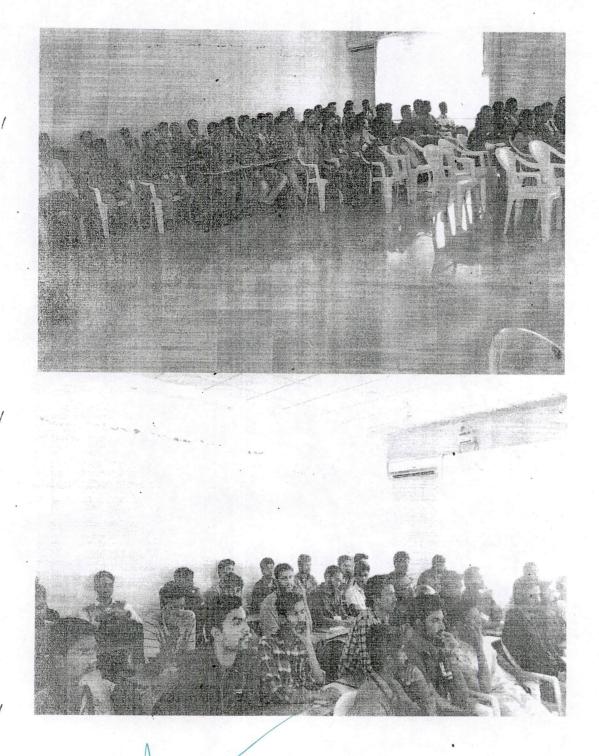

#### Report on Expert Lecture Conducted on 15/09/2018

#### DATE: 17/09/2019

Department of Civil Engineering conducted a expert lecture on "Pavement Materials and Characteristics" dated 15/09/2018 for B.Tech (CIVIL III year Students) as per the approval of Principal dated 4/8/2018.

Mr. G.Raju, Assistant Professor has introduced the invited speaker Dr.R.Sreenivasa kumar

Professor Osmania University, Hyderabad, to the participants by citing his profile and he was presented a flower bouquet. Dr.R.Sreenivasa kumar addressed the gathering on the following concepts.

- i. Types of Pavements.
- ii. Different design methods.
- iii. Tests conducted on pavement materials.
- iv. Desirable properties of Pavement materials.

There was a 30mins question & answer session on different pavements.