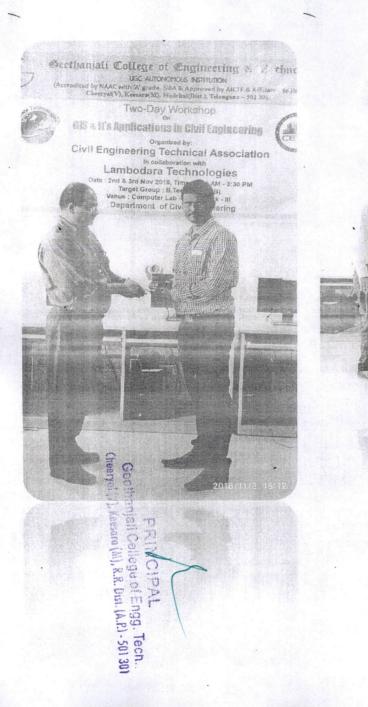

|                                                                                                                                  | Signature of the Student                                                                                       |  |  |
|                         |                                                                                                                                       |                                                                                                                                  | the second s |  |  |

\*





8/11/3

Two-Day Workshop on "GIS & Its Applications in Civil Engineering" during 2 - 3 November 2018





### Report

on

# "GIS & IT'S APLLICATION IN CIVIL ENGINEERING" Workshop on 2-3<sup>rd</sup> Nov'18

The workshop started on 2<sup>nd</sup> November, 2018 at 9:00 am in the civil computer lab. Head of the Department Dr. P. Rama Mohan Rao Sir has addressed the gathering and welcomed the Speaker for the workshop Mr. Bazi Reddy and Prof. Sravan Kumar, and explained the importance of GIS in the life of Civil Engineering Profession. Then the stage was handed over to the speaker for the day.

First Day, first session was taken by Mr. Bazi Reddy & Prof. Sravan Kumar, Lambodara technology, training institute. There was a two hour session on basics of GIS and applications of in the industry. Further the session went on by explaining different concepts of GIS.

The second Session started at 1:00