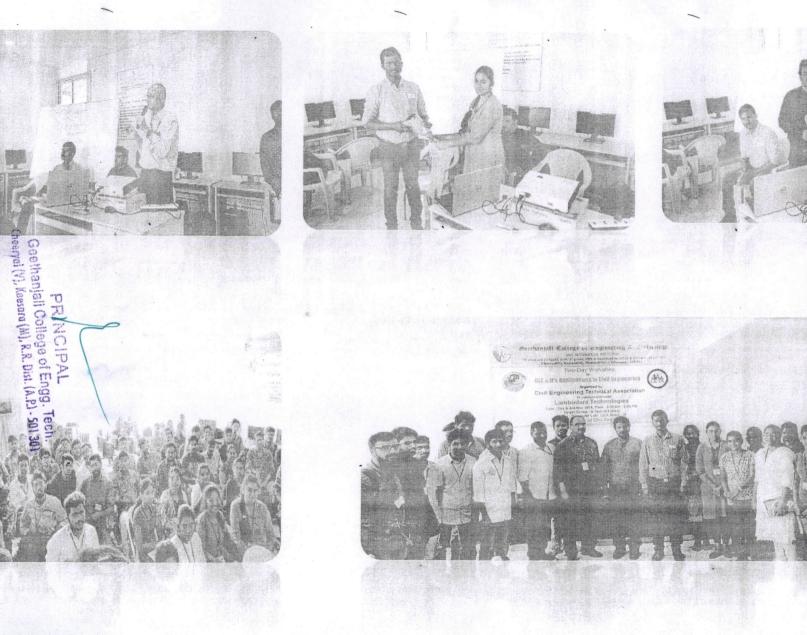

e for partment.                                        |  |  |
|                         | Date :                                                                                                                                |                                                                                                                                  | Signature of the Student                                                                                       |  |  |
|                         |                                                                                                                                       |                                                                                                                                  | the second s |  |  |

\*





8/11/3

Two-Day Workshop on "GIS & Its Applications in Civil Engineering" during 2 - 3 November 2018





### Report

on

# "GIS & IT'S APLLICATION IN CIVIL ENGINEERING" Workshop on 2-3<sup>rd</sup> Nov'18

The workshop started on 2<sup>nd</sup> November, 2018 at 9:00 am in the civil computer lab. Head of the Department Dr. P. Rama Mohan Rao Sir has addressed the gathering and welcomed the Speaker for the workshop Mr. Bazi Reddy and Prof. Sravan Kumar, and explained the importance of GIS in the life of Civil Engineering Profession. Then the stage was handed over to the speaker for the day.

First Day, first session was taken by Mr. Bazi Reddy & Prof. Sravan Kumar, Lambodara technology, training institute. There was a two hour session on basics of GIS and applications of in the industry.