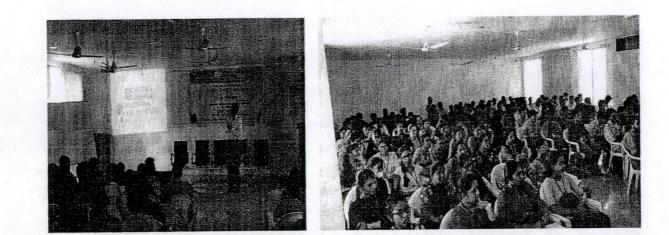

#### Report on Expert Lecture Conducted on 15/09/2018

#### DATE: 17/09/2019

Department of Civil Engineering conducted a expert lecture on "Pavement Materials and Characteristics" dated 15/09/2018 for B.Tech (CIVIL III year Students) as per the approval of Principal dated 4/8/2018.

Mr. G.Raju, Assistant Professor has introduced the invited speaker Dr.R.Sreenivasa kumar

Professor Osmania University, Hyderabad, to the participants by citing his profile and he was presented a flower bouquet. Dr.R.Sreenivasa kumar addressed the gathering on the following concepts.

- i. Types of Pavements.
- ii. Different design methods.
- iii. Tests conducted on pavement materials.
- iv. Desirable properties of Pavement materials.

There was a 30mins question & answer session on different pavements.