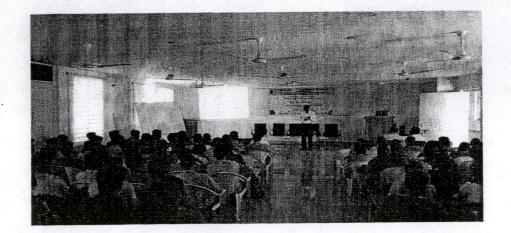

#### Report on Expert Lecture Conducted on 15/09/2018

#### DATE: 17/09/2019

Department of Civil Engineering conducted a expert lecture on "Pavement Materials and Characteristics" dated 15/09/2018 for B.Tech (CIVIL III year Students) as per the approval of Principal dated 4/8/2018.

Mr. G.Raju, Assistant Professor has introduced the invited speaker Dr.R.Sreenivasa kumar

Professor Osmania University, Hyderabad, to the participants by citing his profile and he was presented a flower bouquet. Dr.R.Sreenivasa kumar addressed the gathering on the following concepts.

- i. Types of Pavements.
- ii. Different design methods.
- iii. Tests conducted on pavement materials.
- iv. Desirable properties of Pavement materials.

There was a 30mins question & answer session on different pavements.