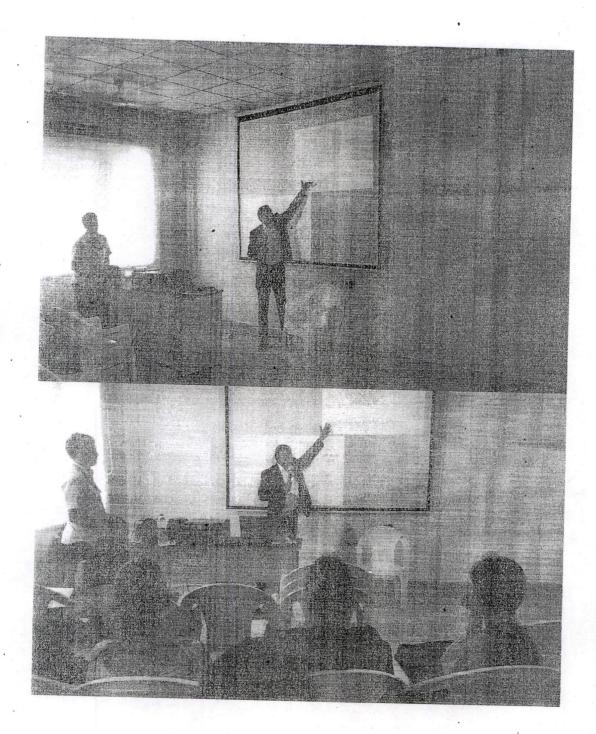

#### Report on Expert Lecture Conducted on 15/09/2018

#### DATE: 17/09/2019

Department of Civil Engineering conducted a expert lecture on "Pavement Materials and Characteristics" dated 15/09/2018 for B.Tech (CIVIL III year Students) as per the approval of Principal dated 4/8/2018.

Mr. G.Raju, Assistant Professor has introduced the invited speaker Dr.R.Sreenivasa kumar

Professor Osmania University, Hyderabad, to the participants by citing his profile and he was presented a flower bouquet. Dr.R.Sreenivasa kumar addressed the gathering on the following concepts.

- i. Types of Pavements.
- ii. Different design methods.
- iii. Tests conducted on pavement materials.
- iv. Desirable properties of Pavement materials.

There was a 30mins question & answer session on different pavements.

Mr.D.Ramachander, Assistant Professor has given concluding remarks and Prof.John Oral Bhaskar presented a memento to Dr.R.Sreenivasa kumar.